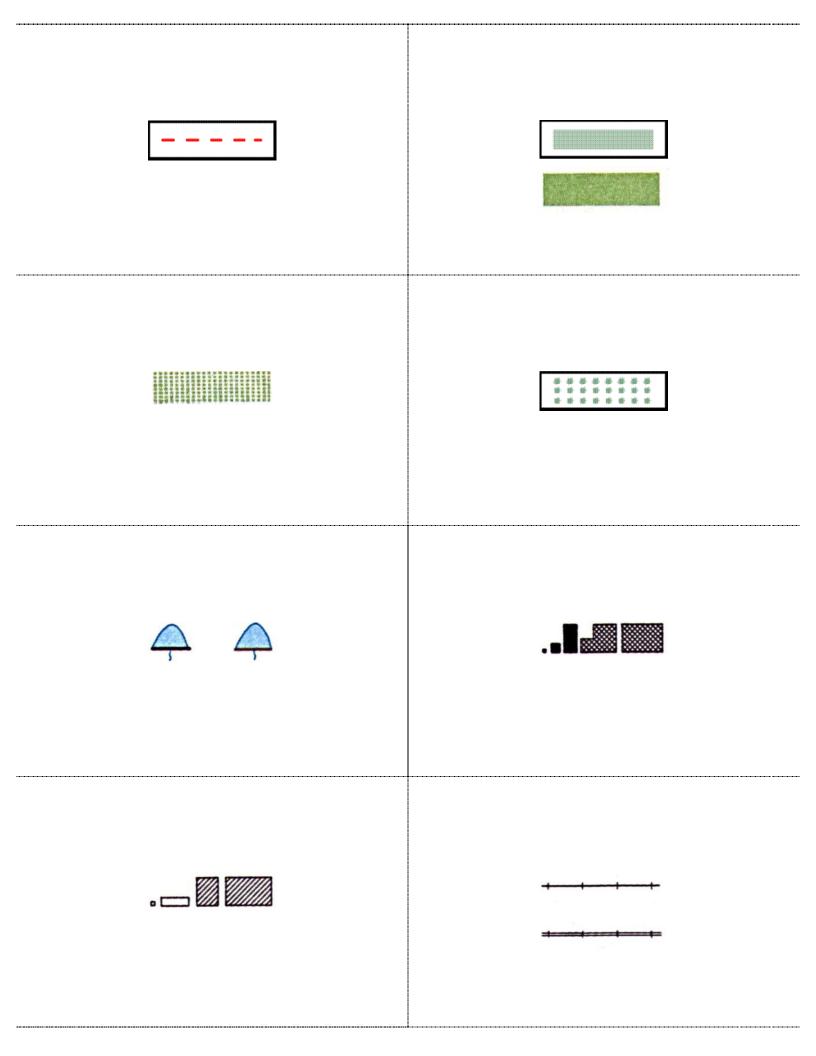

| Wooded area                                  | Fence line or field line            |
|----------------------------------------------|-------------------------------------|
| Orchard                                      | Vineyard                            |
| Inhabited buildings                          | Pond with dam                       |
| Single track railway<br>double track railway | Uninhabited buildings<br>barns, ETC |