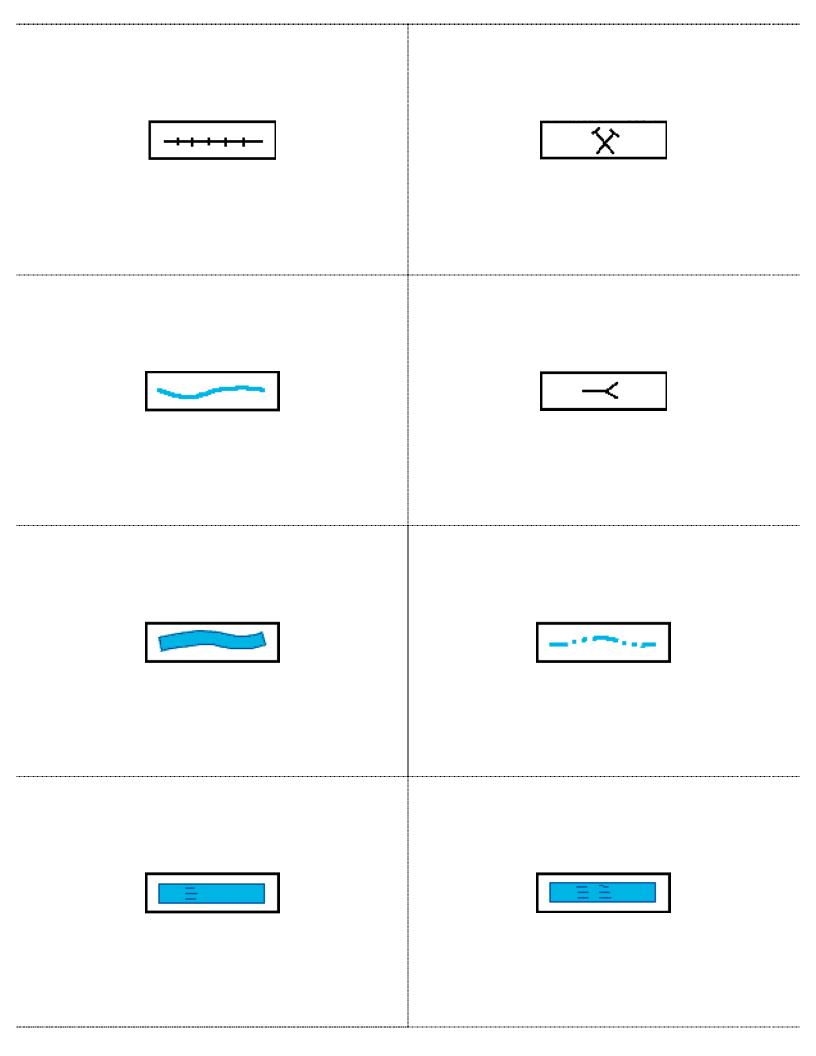

| Open pit or strip Mine | Railroad tracks |
|------------------------|-----------------|
| Cave                   | Stream          |
| Intermittent stream    | River           |
| rapids                 | falls           |