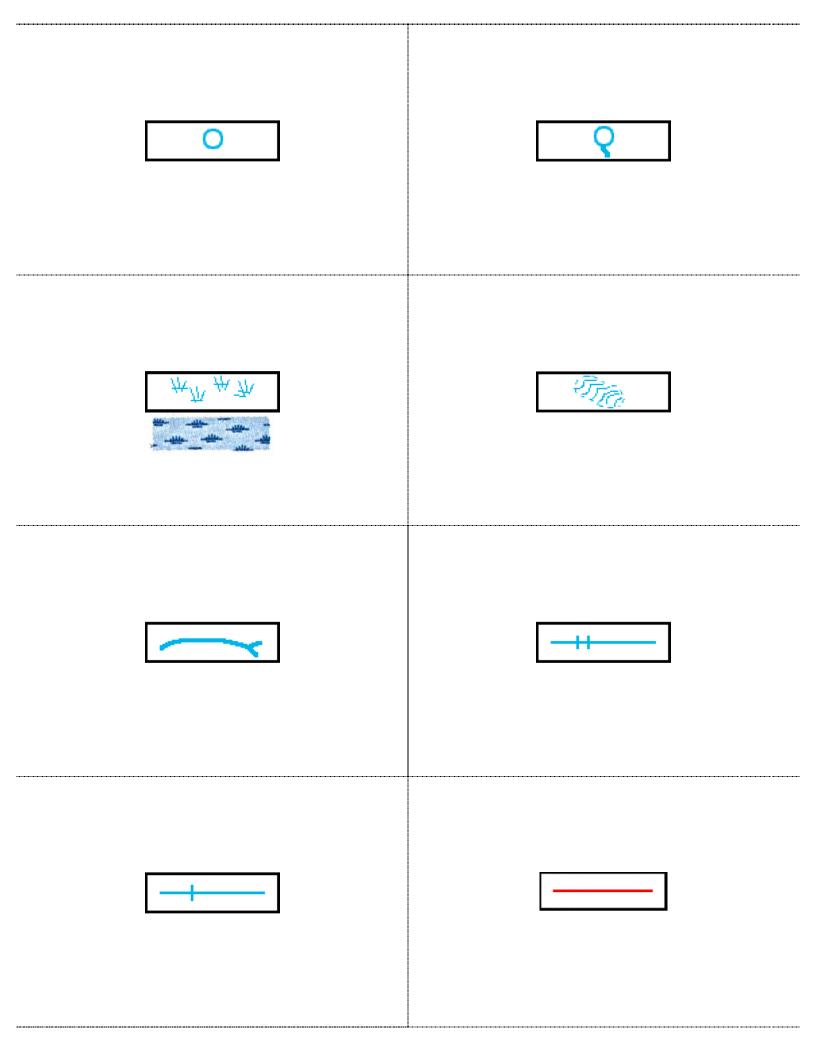

| Spring     | Well                     |
|------------|--------------------------|
| Glacier    | Marsh<br>submerged Marsh |
| Rapids     |                          |
| Major road | waterfall                |