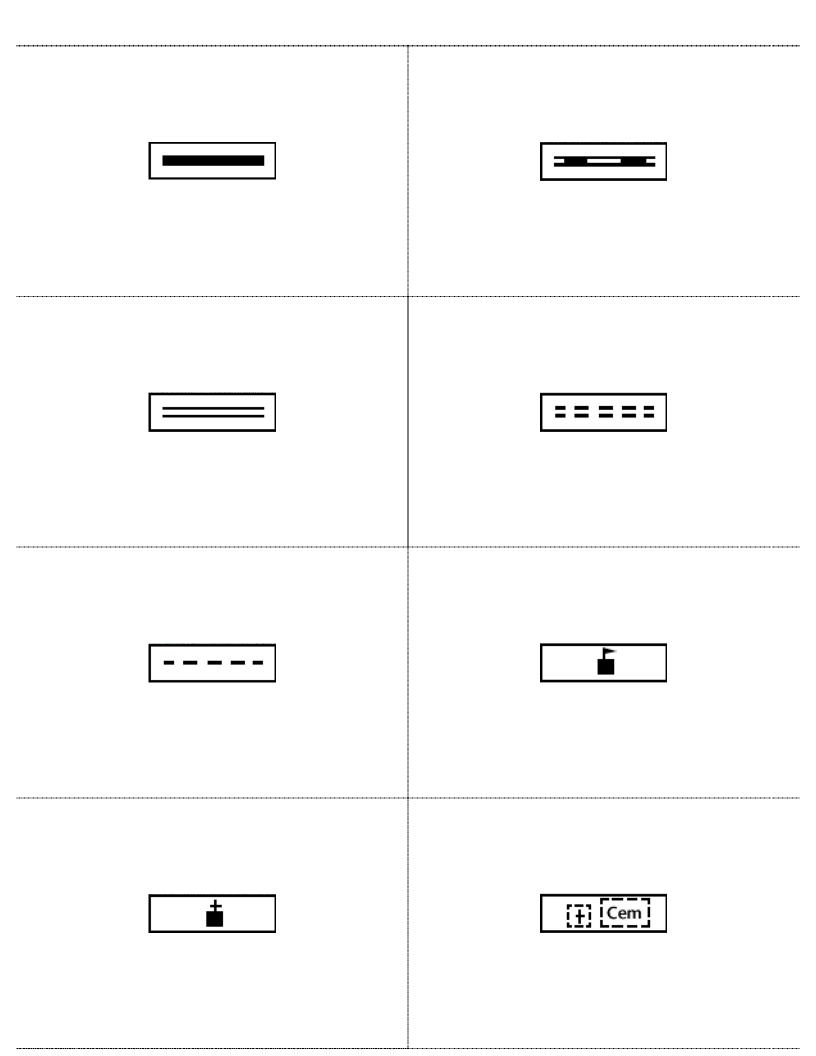

Disregard any message regarding the margins. Do not take the suggestion too fix margins that are outside the print area.

Finally cut out the flashcards along the cut lines.

| Secondary Improve road    | Primary Improved road |
|---------------------------|-----------------------|
| Unimproved road Dirt Road | improved road         |
| School                    | Trail                 |
| Cemetery                  | Church                |